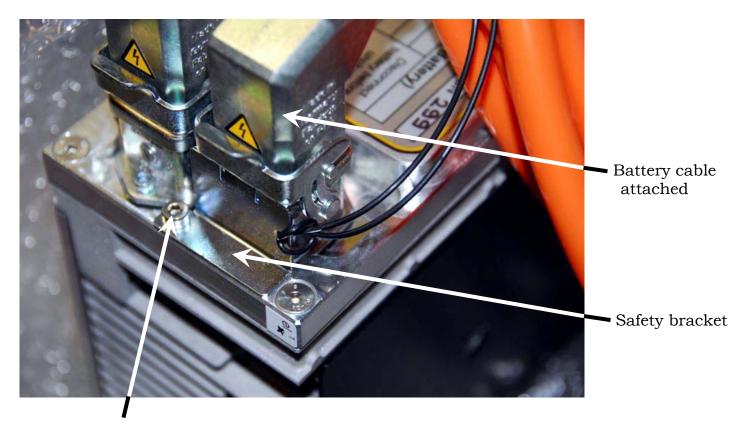

## NLG5xx battery chargers user's manual amendment

For optimal packing the chargers are shipped with battery and mains cables detached. The battery cable connector has safety bracket latch shown on the fig.1 below. You **MUST** install this bracket after attaching the battery cable connector to the charger and BEFORE connecting the battery to the other end of this cable, as shown on the fig 2. This prevents casual user from detaching the cable and possibility touching exposed and electrically hot terminals of its male connector while the other end of the cable is connected to the battery.

## Application Note MMC\_002

Safety bracket mounting screw

WARNING: for any type of connection always observe precharging requirements for initial connection to the battery, see application note MMC\_006 for details. Failure to precharge charger's output may cause hardware damage and is not covered by warranty.