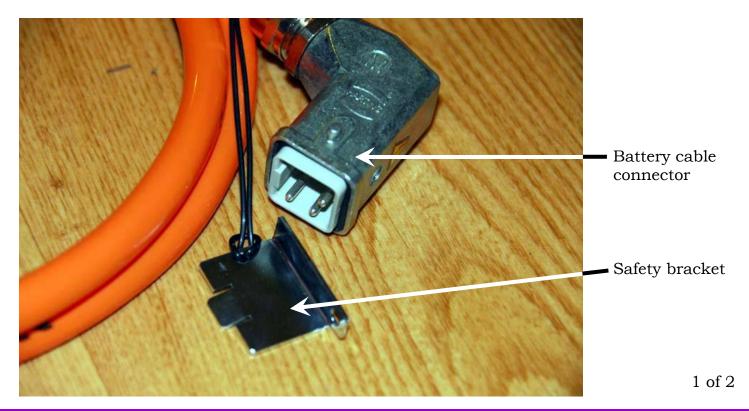

## NLG5xx battery chargers user's manual amendment

For optimal packing the chargers are shipped with battery and mains cables detached. The battery cable connector has safety bracket latch shown on the fig.1 below. You **MUST** install this bracket after attaching the battery cable connector to the charger and BEFORE connecting the battery to the other end of this cable, as shown on the fig 2. This prevents casual user from detaching the cable and possibility touching exposed and electrically hot terminals of its male connector while the other end of the cable is connected to the battery.

Note that if exposed, this connectors' contacts have full battery voltage at all times and can be easily touched or shorted by a metal object. Keep in mind that even partially charged battery can possess more energy than you may realize and high voltages (in general more than 36V) can potentially be lethal. Therefore installing safety bracket preventing easy unlatching and unplugging the battery cable is MANDATORY.